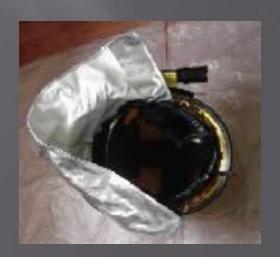

## BRAND NEW FIREMAN'S SUIT (CHINA) "ADVANCE" BRAND

FIREMAN'S HELMET - COMPLETE WITH SUSPENSION AND VISOR.
FIREMAN'S COAT - MADE OF BLACK MATERIALS, HIGH COLLAR,
STORM FLAP WITH SNAP BUTTON, ZINC PLATED HOOK AND DRINGS CLOSURE, LINED WITH NEON GREEN AND SILVER
REFLECTIVE TRIM, 35" COAT LENGTH.

#### **BRAND NEW FIREMAN'S SUIT (LOCAL)**

FIREMAN'S HELMET - COMPLETE WITH SUSPENSION AND VISOR.

FIREMAN'S COAT - MADE OF BLACK MATERIALS, HIGH COLLAR, STORM FLAP WITH SNAP BUTTON, ZINC PLATED HOOK AND D-RINGS CLOSURE, LINED WITH YELLOW REFLECTIVE TRIM, 35" COAT LENGTH.