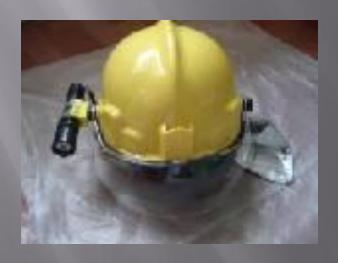

#### **BRAND NEW FIREMAN'S SUIT (LOCAL)**

FIREMAN'S HELMET - COMPLETE WITH SUSPENSION AND VISOR.

FIREMAN'S COAT - MADE OF BLACK MATERIALS, HIGH COLLAR, STORM FLAP WITH SNAP BUTTON, ZINC PLATED HOOK AND D-RINGS CLOSURE, LINED WITH YELLOW REFLECTIVE TRIM, 35" COAT LENGTH.