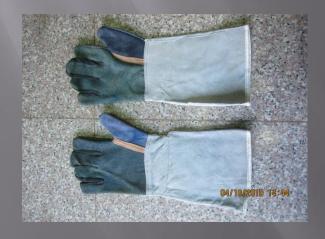

FIREMAN'S TROUSERS - MADE OF BLACK MATERIALS, LINED WITH NEON GREEN AND SILVER REFLECTIVE TRIM, 36" WAIST CIRCLE.

FIREMAN'S RUBBER BOOTS - KNEELENGTH, COLOR BACK AND YELLOW WITH HANDLE.

FIREMAN'S GLOVES - MADE OF SOFT LEATHER, COLOR BLACK.

FIREMAN'S TROUSERS - MADE OF BLACK MATERIALS, LINED WITH YELLOW REFLECTIVE TRIM, 36" WAIST CIRCLE.

FIREMAN'S RUBBER BOOTS - KNEELENGTH, ALL BLACK WITH YELLOW TOE TIPS.

FIREMAN'S GLOVES - MADE OF SOFT LEATHER, WING THUMB