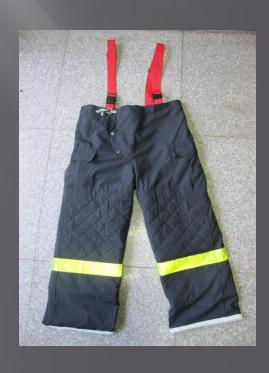

## BRAND NEW FIREMAN'S SUIT (CHINA) "ADVANCE" BRAND

FIREMAN'S HELMET - COMPLETE WITH SUSPENSION AND VISOR.
FIREMAN'S COAT - MADE OF BLACK MATERIALS, HIGH COLLAR,
STORM FLAP WITH SNAP BUTTON, ZINC PLATED HOOK AND DRINGS CLOSURE, LINED WITH NEON GREEN AND SILVER
REFLECTIVE TRIM, 35" COAT LENGTH.

FIREMAN'S TROUSERS - MADE OF BLACK MATERIALS, LINED WITH NEON GREEN AND SILVER REFLECTIVE TRIM, 36" WAIST CIRCLE.

FIREMAN'S RUBBER BOOTS - KNEELENGTH, COLOR BACK AND YELLOW WITH HANDLE.

FIREMAN'S GLOVES - MADE OF SOFT LEATHER, COLOR BLACK.