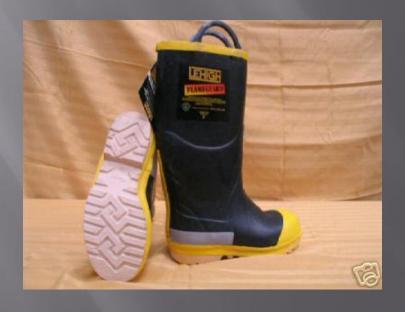

#### **Lehigh Flame Guard Fire Fighting Boots**

 Meets all requirements of NFPA for structural fire fighting.
 LEHIGH FLAMEGUARD Firefighter footwear is vulcanized with our exclusive oil-resistant and fire-retardant rubber compound. It minimizes cracking, checking, ozone and oil deterioration.

TESTED TO MEET OR SURPASS CURRENT SAFETY REQUIREMENTS OF

THE FOLLOWING STANDARDS:

- ☐ ANSI Z41 AMERICAN NATIONAL STANDARDS INSTITUTE
- ☐ OSHA OCCUPATIONAL HEALTH AND SAFETY ADMINISTRATION
- ☐ CAL OSHA CALIFORNIA DIVISION OF OCCUPATIONAL SAFETY AND HEALTH
- ☐ MIL. SPEC. MILITARY SPECIFICATION (MIL-B-2885F)
  Lehigh Safety Shoe Co. 110 EAST MAIN ST. ENDICOTT, NY 13760