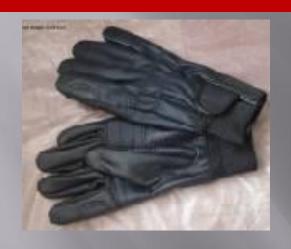

FIREMAN'S TROUSERS - MADE OF BLACK MATERIALS, LINED WITH NEON GREEN AND SILVER REFLECTIVE TRIM, 36" WAIST CIRCLE.

FIREMAN'S RUBBER BOOTS - KNEELENGTH, COLOR BACK AND YELLOW WITH HANDLE.

FIREMAN'S GLOVES - MADE OF SOFT LEATHER, COLOR BLACK.

FIREMAN'S TROUSERS - MADE OF BLACK MATERIALS, LINED WITH YELLOW REFLECTIVE TRIM, 36" WAIST CIRCLE.

FIREMAN'S RUBBER BOOTS - KNEELENGTH, ALL BLACK WITH YELLOW TOE TIPS.

FIREMAN'S GLOVES - MADE OF SOFT LEATHER, WING THUMB