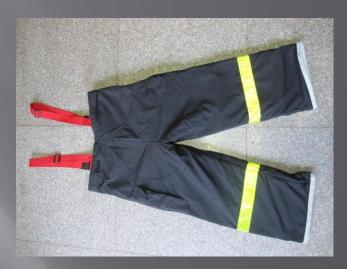

#### **BRAND NEW FIREMAN'S SUIT (LOCAL)**

FIREMAN'S HELMET - COMPLETE WITH SUSPENSION AND VISOR.

FIREMAN'S COAT - MADE OF BLACK MATERIALS, HIGH COLLAR, STORM FLAP WITH SNAP BUTTON, ZINC PLATED HOOK AND D-RINGS CLOSURE, LINED WITH YELLOW REFLECTIVE TRIM, 35" COAT LENGTH.

FIREMAN'S TROUSERS - MADE OF BLACK MATERIALS, LINED WITH YELLOW REFLECTIVE TRIM, 36" WAIST CIRCLE.

FIREMAN'S RUBBER BOOTS - KNEELENGTH, ALL BLACK WITH YELLOW TOE TIPS.

FIREMAN'S GLOVES - MADE OF SOFT LEATHER, WING THUMB