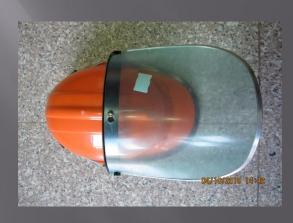

## BRAND NEW FIREMAN'S SUIT (CHINA) "ADVANCE" BRAND

FIREMAN'S HELMET - COMPLETE WITH SUSPENSION AND VISOR.
FIREMAN'S COAT - MADE OF BLACK MATERIALS, HIGH COLLAR,
STORM FLAP WITH SNAP BUTTON, ZINC PLATED HOOK AND DRINGS CLOSURE, LINED WITH NEON GREEN AND SILVER
REFLECTIVE TRIM, 35" COAT LENGTH.

#### **BRAND NEW FIREMAN'S SUIT (LOCAL)**

FIREMAN'S HELMET - COMPLETE WITH SUSPENSION AND VISOR.

FIREMAN'S COAT - MADE OF BLACK MATERIALS, HIGH COLLAR, STORM FLAP WITH SNAP BUTTON, ZINC PLATED HOOK AND D-RINGS CLOSURE, LINED WITH YELLOW REFLECTIVE TRIM, 35" COAT LENGTH.