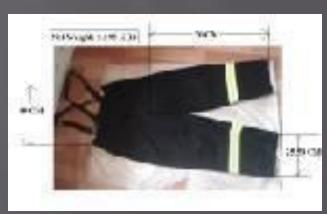

FIREMAN'S TROUSERS - MADE OF BLACK MATERIALS, LINED WITH NEON GREEN AND SILVER REFLECTIVE TRIM, 36" WAIST CIRCLE.

FIREMAN'S RUBBER BOOTS - KNEELENGTH, COLOR BACK AND YELLOW WITH HANDLE.

FIREMAN'S GLOVES - MADE OF SOFT LEATHER, COLOR BLACK.