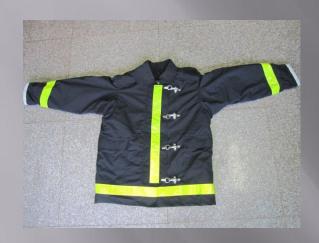

#### **BRAND NEW FIREMAN'S SUIT (LOCAL)**

FIREMAN'S HELMET - COMPLETE WITH SUSPENSION AND VISOR.

FIREMAN'S COAT - MADE OF BLACK MATERIALS, HIGH COLLAR, STORM FLAP WITH SNAP BUTTON, ZINC PLATED HOOK AND D-RINGS CLOSURE, LINED WITH YELLOW REFLECTIVE TRIM, 35" COAT LENGTH.

FIREMAN'S TROUSERS - MADE OF BLACK MATERIALS, LINED WITH YELLOW REFLECTIVE TRIM, 36" WAIST CIRCLE.

FIREMAN'S RUBBER BOOTS - KNEELENGTH, ALL BLACK WITH YELLOW TOE TIPS.

FIREMAN'S GLOVES - MADE OF SOFT LEATHER, WING THUMB