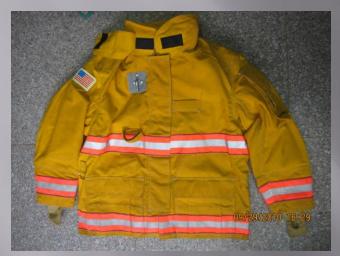

#### FIREMAN'S SUIT (U.S.)











#### E.P.S. ENTERPRISES

MANUFACTURER • DISTRIBUTOR • WHOLESALER





# E.P.S. ENTERPRISES MANUFACTURER • DISTRIBUTOR • WHOLESALER

#### **Lehigh Flame Guard Fire Fighting Boots**

 Meets all requirements of NFPA for structural fire fighting.
 LEHIGH FLAMEGUARD Firefighter footwear is vulcanized with our exclusive oil-resistant and fire-retardant rubber compound. It minimizes cracking, checking, ozone and oil deterioration.

TESTED TO MEET OR SURPASS CURRENT SAFETY REQUIREMENTS OF

THE FOLLOWING STANDARDS:

- ☐ ANSI Z41 AMERICAN NATIONAL STANDARDS INSTITUTE
- ☐ OSHA OCCUPATIONAL HEALTH AND SAFETY ADMINISTRATION
- ☐ CAL OSHA CALIFORNIA DIVISION OF OCCUPATIONAL SAFETY AND HEALTH
- ☐ MIL. SPEC. MILITARY SPECIFICATION (MIL-B-2885F)
  Lehigh Safety Shoe Co. 110 EAST MAIN ST. ENDICOTT,