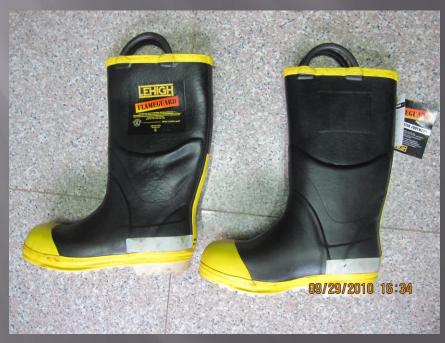

#### **Lehigh Flame Guard Fire Fighting Boots**

 Meets all requirements of NFPA for structural fire fighting.
 LEHIGH FLAMEGUARD Firefighter footwear is vulcanized with our exclusive oil-resistant and fire-retardant rubber compound. It minimizes cracking, checking, ozone and oil deterioration.

TESTED TO MEET OR SURPASS CURRENT SAFETY REQUIREMENTS OF

THE FOLLOWING STANDARDS:

- ☐ ANSI Z41 AMERICAN NATIONAL STANDARDS INSTITUTE
- ☐ OSHA OCCUPATIONAL HEALTH AND SAFETY ADMINISTRATION
- ☐ CAL OSHA CALIFORNIA DIVISION OF OCCUPATIONAL SAFETY AND HEALTH
- ☐ MIL. SPEC. MILITARY SPECIFICATION (MIL-B-2885F)
  Lehigh Safety Shoe Co. 110 EAST MAIN ST. ENDICOTT, NY 13760