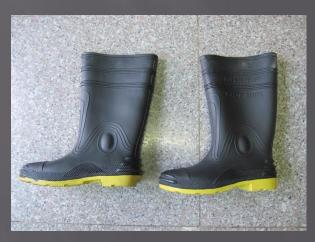

FIREMAN'S TROUSERS - MADE OF BLACK MATERIALS, LINED WITH NEON GREEN AND SILVER REFLECTIVE TRIM, 36" WAIST CIRCLE.

FIREMAN'S RUBBER BOOTS - KNEELENGTH, COLOR BACK AND YELLOW WITH HANDLE.

FIREMAN'S GLOVES - MADE OF SOFT LEATHER, COLOR BLACK.

FIREMAN'S TROUSERS - MADE OF BLACK MATERIALS, LINED WITH YELLOW REFLECTIVE TRIM, 36" WAIST CIRCLE.

FIREMAN'S RUBBER BOOTS - KNEELENGTH, ALL BLACK WITH YELLOW TOE TIPS.

FIREMAN'S GLOVES - MADE OF SOFT LEATHER, WING THUMB