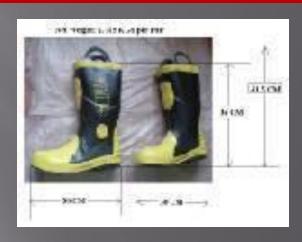

#### **Lehigh Flame Guard Fire Fighting Boots**

 Meets all requirements of NFPA for structural fire fighting.
 LEHIGH FLAMEGUARD Firefighter footwear is vulcanized with our exclusive oil-resistant and fire-retardant rubber compound. It minimizes cracking, checking, ozone and oil deterioration.

TESTED TO MEET OR SURPASS CURRENT SAFETY REQUIREMENTS OF

THE FOLLOWING STANDARDS:

- ☐ ANSI Z41 AMERICAN NATIONAL STANDARDS INSTITUTE
- ☐ OSHA OCCUPATIONAL HEALTH AND SAFETY ADMINISTRATION
- ☐ CAL OSHA CALIFORNIA DIVISION OF OCCUPATIONAL SAFETY AND HEALTH
- ☐ MIL. SPEC. MILITARY SPECIFICATION (MIL-B-2885F)
  Lehigh Safety Shoe Co. 110 EAST MAIN ST. ENDICOTT, NY 13760

FIREMAN'S TROUSERS - MADE OF BLACK MATERIALS, LINED WITH NEON GREEN AND SILVER REFLECTIVE TRIM, 36" WAIST CIRCLE.

FIREMAN'S RUBBER BOOTS - KNEELENGTH, COLOR BACK AND YELLOW WITH HANDLE.

FIREMAN'S GLOVES - MADE OF SOFT LEATHER, COLOR BLACK.

FIREMAN'S TROUSERS - MADE OF BLACK MATERIALS, LINED WITH YELLOW REFLECTIVE TRIM, 36" WAIST CIRCLE.

FIREMAN'S RUBBER BOOTS - KNEELENGTH, ALL BLACK WITH YELLOW TOE TIPS.

FIREMAN'S GLOVES - MADE OF SOFT LEATHER, WING THUMB