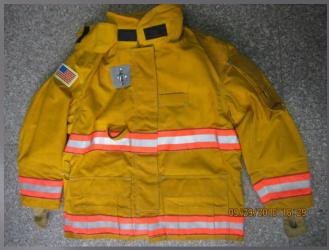

#### FIREMAN'S SUIT (U.S.)











#### E.P.S. ENTERPRISES

MANUFACTURER • DISTRIBUTOR • WHOLESALER





# E.P.S. ENTERPRISES MANUFACTURER • DISTRIBUTOR • WHOLESALER

#### **Lehigh Flame Guard Fire Fighting Boots**

 Meets all requirements of NFPA for structural fire fighting.
 LEHIGH FLAMEGUARD Firefighter footwear is vulcanized with our exclusive oil-resistant and fire-retardant rubber compound. It minimizes cracking, checking, ozone and oil deterioration.

TESTED TO MEET OR SURPASS CURRENT SAFETY REQUIREMENTS OF

THE FOLLOWING STANDARDS:

- ☐ ANSI Z41 AMERICAN NATIONAL STANDARDS INSTITUTE
- ☐ OSHA OCCUPATIONAL HEALTH AND SAFETY ADMINISTRATION
- ☐ CAL OSHA CALIFORNIA DIVISION OF OCCUPATIONAL SAFETY AND HEALTH
- ☐ MIL. SPEC. MILITARY SPECIFICATION (MIL-B-2885F)
  Lehigh Safety Shoe Co. 110 EAST MAIN ST. ENDICOTT, N