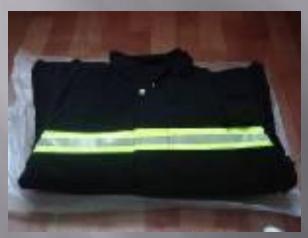

## BRAND NEW FIREMAN'S SUIT (CHINA) "ADVANCE" BRAND

FIREMAN'S HELMET - COMPLETE WITH SUSPENSION AND VISOR.
FIREMAN'S COAT - MADE OF BLACK MATERIALS, HIGH COLLAR,
STORM FLAP WITH SNAP BUTTON, ZINC PLATED HOOK AND DRINGS CLOSURE, LINED WITH NEON GREEN AND SILVER
REFLECTIVE TRIM, 35" COAT LENGTH.

#### **BRAND NEW FIREMAN'S SUIT (LOCAL)**

FIREMAN'S HELMET - COMPLETE WITH SUSPENSION AND VISOR.

FIREMAN'S COAT - MADE OF BLACK MATERIALS, HIGH COLLAR, STORM FLAP WITH SNAP BUTTON, ZINC PLATED HOOK AND D-RINGS CLOSURE, LINED WITH YELLOW REFLECTIVE TRIM, 35" COAT LENGTH.