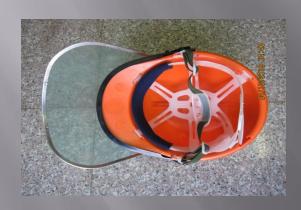

## BRAND NEW FIREMAN'S SUIT (CHINA) "ADVANCE" BRAND

FIREMAN'S HELMET - COMPLETE WITH SUSPENSION AND VISOR.
FIREMAN'S COAT - MADE OF BLACK MATERIALS, HIGH COLLAR,
STORM FLAP WITH SNAP BUTTON, ZINC PLATED HOOK AND DRINGS CLOSURE, LINED WITH NEON GREEN AND SILVER
REFLECTIVE TRIM, 35" COAT LENGTH.

#### **BRAND NEW FIREMAN'S SUIT (LOCAL)**

FIREMAN'S HELMET - COMPLETE WITH SUSPENSION AND VISOR.

FIREMAN'S COAT - MADE OF BLACK MATERIALS, HIGH COLLAR, STORM FLAP WITH SNAP BUTTON, ZINC PLATED HOOK AND D-RINGS CLOSURE, LINED WITH YELLOW REFLECTIVE TRIM, 35" COAT LENGTH.