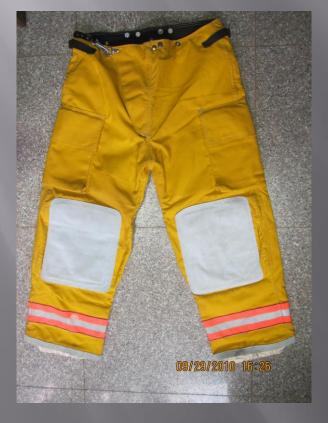

#### FIREMAN'S SUIT (U.S.)











#### E.P.S. ENTERPRISES

MANUFACTURER • DISTRIBUTOR • WHOLESALER





# E.P.S. ENTERPRISES MANUFACTURER • DISTRIBUTOR • WHOLESALER

#### **Lehigh Flame Guard Fire Fighting Boots**

 Meets all requirements of NFPA for structural fire fighting.
 LEHIGH FLAMEGUARD Firefighter footwear is vulcanized with our exclusive oil-resistant and fire-retardant rubber compound. It minimizes cracking, checking, ozone and oil deterioration.

TESTED TO MEET OR SURPASS CURRENT SAFETY REQUIREMENTS OF

THE FOLLOWING STANDARDS:

- ☐ ANSI Z41 AMERICAN NATIONAL STANDARDS INSTITUTE
- ☐ OSHA OCCUPATIONAL HEALTH AND SAFETY ADMINISTRATION
- ☐ CAL OSHA CALIFORNIA DIVISION OF OCCUPATIONAL SAFETY AND HEALTH
- ☐ MIL. SPEC. MILITARY SPECIFICATION (MIL-B-2885F)
  Lehigh Safety Shoe Co. 110 EAST MAIN ST. ENDICOTT, NY