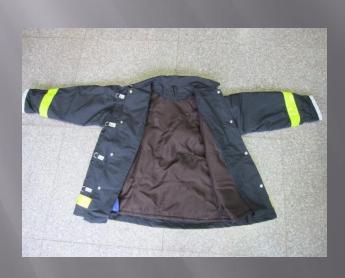

## BRAND NEW FIREMAN'S SUIT (CHINA) "ADVANCE" BRAND

FIREMAN'S HELMET - COMPLETE WITH SUSPENSION AND VISOR.
FIREMAN'S COAT - MADE OF BLACK MATERIALS, HIGH COLLAR,
STORM FLAP WITH SNAP BUTTON, ZINC PLATED HOOK AND DRINGS CLOSURE, LINED WITH NEON GREEN AND SILVER
REFLECTIVE TRIM, 35" COAT LENGTH.

FIREMAN'S TROUSERS - MADE OF BLACK MATERIALS, LINED WITH NEON GREEN AND SILVER REFLECTIVE TRIM, 36" WAIST CIRCLE.

FIREMAN'S RUBBER BOOTS - KNEELENGTH, COLOR BACK AND YELLOW WITH HANDLE.

FIREMAN'S GLOVES - MADE OF SOFT LEATHER, COLOR BLACK.