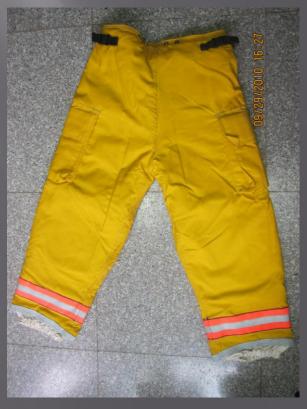

#### FIREMAN'S SUIT (U.S.)











#### E.P.S. ENTERPRISES

MANUFACTURER • DISTRIBUTOR • WHOLESALER





# E.P.S. ENTERPRISES MANUFACTURER • DISTRIBUTOR • WHOLESALER

#### **Lehigh Flame Guard Fire Fighting Boots**

 Meets all requirements of NFPA for structural fire fighting.
 LEHIGH FLAMEGUARD Firefighter footwear is vulcanized with our exclusive oil-resistant and fire-retardant rubber compound. It minimizes cracking, checking, ozone and oil deterioration.

TESTED TO MEET OR SURPASS CURRENT SAFETY REQUIREMENTS OF

THE FOLLOWING STANDARDS:

- ☐ ANSI Z41 AMERICAN NATIONAL STANDARDS INSTITUTE
- ☐ OSHA OCCUPATIONAL HEALTH AND SAFETY ADMINISTRATION
- ☐ CAL OSHA CALIFORNIA DIVISION OF OCCUPATIONAL SAFETY AND HEALTH
- ☐ MIL. SPEC. MILITARY SPECIFICATION (MIL-B-2885F)
  Lehigh Safety Shoe Co. 110 EAST MAIN ST. ENDICOTT, NY 13