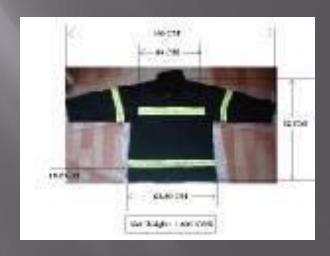

## BRAND NEW FIREMAN'S SUIT (CHINA) "ADVANCE" BRAND

FIREMAN'S HELMET - COMPLETE WITH SUSPENSION AND VISOR.
FIREMAN'S COAT - MADE OF BLACK MATERIALS, HIGH COLLAR,
STORM FLAP WITH SNAP BUTTON, ZINC PLATED HOOK AND DRINGS CLOSURE, LINED WITH NEON GREEN AND SILVER
REFLECTIVE TRIM, 35" COAT LENGTH.

FIREMAN'S TROUSERS - MADE OF BLACK MATERIALS, LINED WITH NEON GREEN AND SILVER REFLECTIVE TRIM, 36" WAIST CIRCLE.

FIREMAN'S RUBBER BOOTS - KNEELENGTH, COLOR BACK AND YELLOW WITH HANDLE.

FIREMAN'S GLOVES - MADE OF SOFT LEATHER, COLOR BLACK.