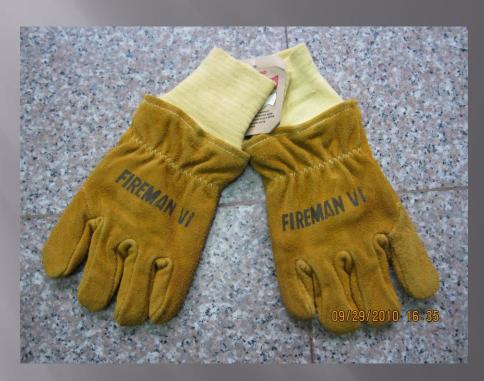

FIREMAN'S TROUSERS - MADE OF BLACK MATERIALS, LINED WITH YELLOW REFLECTIVE TRIM, 36" WAIST CIRCLE.

FIREMAN'S RUBBER BOOTS - KNEELENGTH, ALL BLACK WITH YELLOW TOE TIPS.

FIREMAN'S GLOVES - MADE OF SOFT LEATHER, WING THUMB